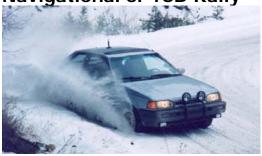

**Navigational or TSD Rally** 

Navigational Rallying has been practiced in Canada since the early 1950's, and tests both driver and navigator. Instead of running flat-out, as in a performance rally, navigational events use the Time-Speed-Distance (TSD) formula. In a TSD section, a particular average speed is listed and the teams must drive as close as possible to that speed. Checkpoints are placed at unknown locations in the TSD section and teams are penalized for passing them early or late. Average speeds are always within posted speed limits, and the road is not closed to the public, so teams must obey all traffic laws. The route usually follows roads that are similar to those used in performance rallies: narrow winding forestry roads, ranch roads and other lesstraveled roads. Route finding is generally not difficult, but the navigator has a lot of work to do to keep the driver on time.