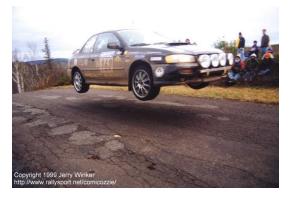

## **Performance Rally**

Performance or Stage Rally is a favourite form of motorsport in many parts of the world. Unlike conventional racing, rallies are held on limited-access forest roads. The road conditions may vary from loose gravel to mud or snow and ice. Also, unlike racing, the route remains unknown to the driver until it is read at speed by the codriver (navigator). At every moment, the car, driver and co-driver must be ready for whatever may be around the next curve! Rallying displays a unique combination of skill, car preparation and performance, strategy, endurance and pure guts.

## **Performance Rally**

The Performance Rally format consists of two parts: Special Stages and Transit Sections. The Special Stages are the competitive sections of the route and are closed to public traffic during the event. These are flat-out runs against the clock, at speeds that the average motorist would never imagine possible. The Transit Sections are routes between Stages, in which the teams must obey all traffic laws. Ample time is provided to allow teams to arrive at the start of the next Stage without speeding, and penalties are assessed for arriving too early or too late. Any moving violation in a transit section is grounds for disqualification. The accumulation of times from the Special Stages and transit penalties makes up the final score and helps to determine the winner.