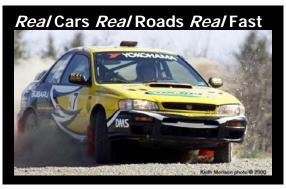

## **Performance Rally**

Performance or Stage Rally is a favourite form of motorsport in many parts of the world. Unlike conventional racing, rallies are held on limited-access forest roads. The road conditions may vary from loose gravel to mud or snow and ice. Also, unlike racing, the route remains unknown to the driver until it is read at speed by the codriver (navigator). At every moment, the car, driver and co-driver must be ready for whatever may be around the next curve! Rallying displays a unique combination of skill, car preparation and performance, strategy, endurance and pure guts.

## **Performance Rally**

The Performance Rally format consists of two parts: Special Stages and Transit Sections. The Special Stages are the competitive sections of the route and are closed to public traffic during the event. These are flat-out runs against the clock, at speeds that the average motorist would never imagine possible. The Transit Sections are routes between Stages, in which the teams must obey all traffic laws. Ample time is provided to allow teams to arrive at the start of the next Stage without speeding, and penalties are assessed for arriving too early or too late. Any moving violation in a transit section is grounds for disqualification. The accumulation of times from the Special Stages and transit penalties makes up the final score and helps to determine the winner.